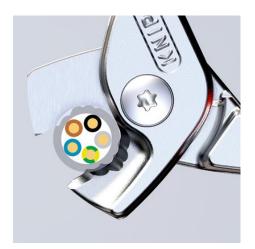

## Cable cutting made easy: innovative step cutting separates wires one by one to save energy

- Small, light, strong: comfortable cutting without crushing and just 160 mm in size
- Noticeably less effort: the gradations cut wires one after the other; cutting is up to 40% easier than with standard cable shears of the same length!
- Ergonomic handle design: optimal cutting feel even for larger cable diameters
- Cuts multi-core stranded copper and aluminium cables up to Ø 15 mm (50 mm²)
- Cuts solid copper and aluminium cables up to 5 x 4 mm²
- Cuts without crushing
- Bolted joint: precise, effortless, durable
- · Pinch guard fitted for safe work
- Not suitable for steel wire and hard drawn copper conductors
- Cutting edges additionally induction-hardened, cutting edge hardness approx. 56 HRC
- High-grade special tool steel, forged, oil-hardened