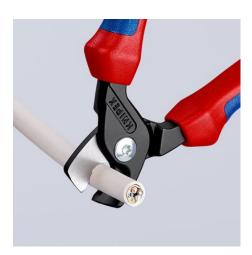

## Cable cutting made easy: innovative step cutting separates wires one by one to save energy

- Small, light, strong: comfortable cutting without crushing and just 160 mm in size
- Noticeably less effort: the gradations cut wires one after the other; cutting is up to 40% easier than with standard cable shears of the same length!
- Ergonomic handle design: optimal cutting feel even for larger cable diameters
- Cuts multi-core stranded copper and aluminium cables up to Ø 15 mm (50 mm²)
- Cuts solid copper and aluminium cables up to 5 x 4 mm²
- Cuts without crushing
- Bolted joint: precise, effortless, durable
- · Pinch guard fitted for safe work
- Not suitable for steel wire and hard drawn copper conductors
- Cutting edges additionally induction-hardened, cutting edge hardness approx. 56 HRC
- High-grade special tool steel, forged, oil-hardened