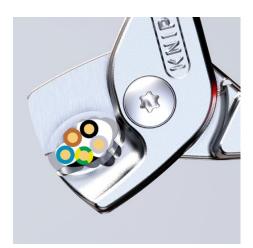

## Cable cutting made easy: innovative step cutting separates wires one by one to save energy

- Small, light, strong: comfortable cutting without crushing and just 160 mm in size
- Noticeably less effort: the gradations cut wires one after the other; cutting is up to 40% easier than with standard cable shears of the same length!
- Ergonomic handle design: optimal cutting feel even for larger cable diameters
- Cuts multi-core stranded copper and aluminium cables up to Ø 15 mm (50 mm²)
- Cuts solid copper and aluminium cables up to 5 x 4 mm²
- Cuts without crushing
- Bolted joint: precise, effortless, durable
- · Pinch guard fitted for safe work
- Not suitable for steel wire and hard drawn copper conductors
- Cutting edges additionally induction-hardened, cutting edge hardness approx. 56 HRC
- High-grade special tool steel, forged, oil-hardened