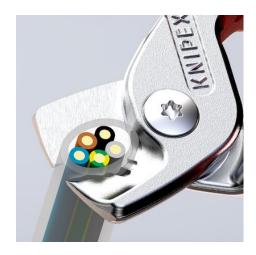

## Cable cutting made easy: innovative step cutting separates wires one by one to save energy

- Small, light, strong: comfortable cutting without crushing and just 160 mm in size
- Noticeably less effort: the gradations cut wires one after the other; cutting is up to 40% easier than with standard cable shears of the same length!
- Ergonomic handle design: optimal cutting feel even for larger cable diameters
- Cuts multi-core stranded copper and aluminium cables up to Ø 15 mm (50 mm²)
- Cuts solid copper and aluminium cables up to 5 x 4 mm²
- Cuts without crushing
- Bolted joint: precise, effortless, durable
- · Pinch guard fitted for safe work
- Not suitable for steel wire and hard drawn copper conductors
- Cutting edges additionally induction-hardened, cutting edge hardness approx. 56 HRC
- High-grade special tool steel, forged, oil-hardened